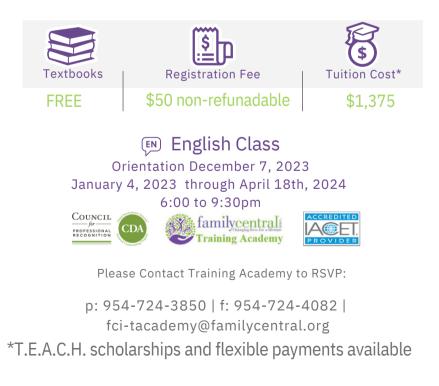

Florida Child Care Professional Credential (FCCPC) and Child Development Associate (CDA) National Credential Course

## 12 CEUs - 120 Clock Hours

The Birth Through Five National Credential Course is the optimal initial move for progressing in a career in early learning. This engaging and practical course addresses all facets of attaining the FCCPC, and covers the training prerequisites and the assembly of the Professional Portfolio for the National CDA. Through immersive Field Assignments and classroom observations of participant-child dynamics, the course goes beyond theory, fostering real-world experiential growth.